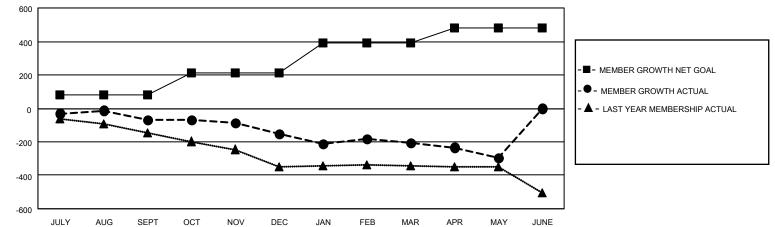

## GMT MONTHLY MEMBERSHIP PROGRESS REPORT Results as of: 5/31/2020

Multiple District 5

LOCATION: NORTH DAKOTA

GMT: OPEN

GMT CA 1

| QUARTER GOAL ACTUAL MEMBERS ACTUAL                                                                                                                                                                                                                  | -             |               |             |               |                       |     |     |                                                    |  |  |
|-----------------------------------------------------------------------------------------------------------------------------------------------------------------------------------------------------------------------------------------------------|---------------|---------------|-------------|---------------|-----------------------|-----|-----|----------------------------------------------------|--|--|
| QUARTERNEW CLUB GOALNEW CLUBSDROPPED CLUBSQUARTERMEMBER GROWTH NET<br>GOALMEMBER GROWTH<br>ACTUALDROPPED<br>MEMBERS ACC<br>(including transJULY/AUG/SEPT01JULY/AUG/SEPT81178219OCT/NOV/DEC502OCT/NOV/DEC130222293JAN/FEB/MAR411JAN/FEB/MAR180183201 |               | Club          | os          |               | Members               |     |     |                                                    |  |  |
| QUARTERGOALACTUALMEMBERS ACTUALJULY/AUG/SEPT01JULY/AUG/SEPT81178219OCT/NOV/DEC502OCT/NOV/DEC130222293JAN/FEB/MAR411JAN/FEB/MAR180183201                                                                                                             |               | RESULTS FOR   | R 2019-2020 |               | RESULTS FOR 2019-2020 |     |     |                                                    |  |  |
| OCT/NOV/DEC 5 0 2 OCT/NOV/DEC 130 222 293   JAN/FEB/MAR 4 1 1 JAN/FEB/MAR 180 183 201                                                                                                                                                               | QUARTER       | NEW CLUB GOAL | NEW CLUBS   | DROPPED CLUBS | QUARTER               |     |     | DROPPED<br>MEMBERS ACTUAI<br>(including transfers) |  |  |
| JAN/FEB/MAR 4 1 1 JAN/FEB/MAR 180 183 201                                                                                                                                                                                                           | JULY/AUG/SEPT | 0             | 0           | 1             | JULY/AUG/SEPT         | 81  | 178 | 219                                                |  |  |
|                                                                                                                                                                                                                                                     | OCT/NOV/DEC   | 5             | 0           | 2             | OCT/NOV/DEC           | 130 | 222 | 293                                                |  |  |
| APR/MAY/JUNE 3 0 0 APR/MAY/JUNE 91 33 118                                                                                                                                                                                                           | JAN/FEB/MAR   | 4             | 1           | 1             | JAN/FEB/MAR           | 180 | 183 | 201                                                |  |  |
|                                                                                                                                                                                                                                                     | APR/MAY/JUNE  | 3             | 0           | 0             | APR/MAY/JUNE          | 91  | 33  | 118                                                |  |  |