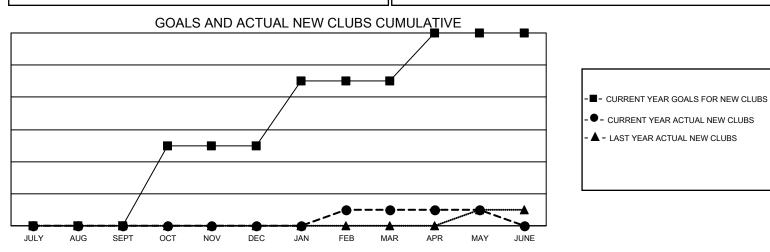

## GMT MONTHLY MEMBERSHIP PROGRESS REPORT Results as of: 5/31/2020

Multiple District 5

LOCATION: NORTH DAKOTA

GMT: OPEN

GMT CA 1

| QUARTER GOAL ACTUAL MEMBERS ACTUAL                                                                                                                                                                                                                  | -             |               |             |               |                       |     |     |                                                    |  |  |
|-----------------------------------------------------------------------------------------------------------------------------------------------------------------------------------------------------------------------------------------------------|---------------|---------------|-------------|---------------|-----------------------|-----|-----|----------------------------------------------------|--|--|
| QUARTERNEW CLUB GOALNEW CLUBSDROPPED CLUBSQUARTERMEMBER GROWTH NET<br>GOALMEMBER GROWTH<br>ACTUALDROPPED<br>MEMBERS ACC<br>(including transJULY/AUG/SEPT01JULY/AUG/SEPT81178219OCT/NOV/DEC502OCT/NOV/DEC130222293JAN/FEB/MAR411JAN/FEB/MAR180183201 |               | Club          | os          |               | Members               |     |     |                                                    |  |  |
| QUARTERGOALACTUALMEMBERS ACTUALJULY/AUG/SEPT01JULY/AUG/SEPT81178219OCT/NOV/DEC502OCT/NOV/DEC130222293JAN/FEB/MAR411JAN/FEB/MAR180183201                                                                                                             |               | RESULTS FOR   | R 2019-2020 |               | RESULTS FOR 2019-2020 |     |     |                                                    |  |  |
| OCT/NOV/DEC 5 0 2 OCT/NOV/DEC 130 222 293   JAN/FEB/MAR 4 1 1 JAN/FEB/MAR 180 183 201                                                                                                                                                               | QUARTER       | NEW CLUB GOAL | NEW CLUBS   | DROPPED CLUBS | QUARTER               |     |     | DROPPED<br>MEMBERS ACTUAI<br>(including transfers) |  |  |
| JAN/FEB/MAR 4 1 1 JAN/FEB/MAR 180 183 201                                                                                                                                                                                                           | JULY/AUG/SEPT | 0             | 0           | 1             | JULY/AUG/SEPT         | 81  | 178 | 219                                                |  |  |
|                                                                                                                                                                                                                                                     | OCT/NOV/DEC   | 5             | 0           | 2             | OCT/NOV/DEC           | 130 | 222 | 293                                                |  |  |
| APR/MAY/JUNE 3 0 0 APR/MAY/JUNE 91 33 118                                                                                                                                                                                                           | JAN/FEB/MAR   | 4             | 1           | 1             | JAN/FEB/MAR           | 180 | 183 | 201                                                |  |  |
|                                                                                                                                                                                                                                                     | APR/MAY/JUNE  | 3             | 0           | 0             | APR/MAY/JUNE          | 91  | 33  | 118                                                |  |  |